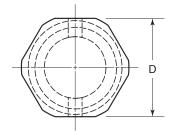

### **Country of Origin:**

Product may contain imported component.

Plug is 100% Made in USA; sintered metal filter is German.

| Part   | Dimension (in.) |      |      |      |                         |
|--------|-----------------|------|------|------|-------------------------|
| Number | Α               | В    | C    | D    | E                       |
| DP50   | 1.13            | 0.34 | 0.78 | 0.87 | ½ - 14 NPT              |
| DP75   | 1.13            | 0.33 | 0.79 | 1.13 | <sup>3</sup> 4 - 14 NPT |
| DP100  | 1.31            | 0.33 | 0.99 | 1.38 | 1-11-½ NPT              |