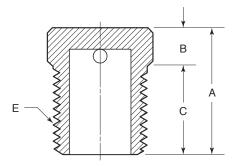

### **Country of Origin:**

Product may contain imported component.

Plug is 100% Made in USA; sintered metal filter is German.

| Part   | Dimension (in.) |      |      |      |                         |
|--------|-----------------|------|------|------|-------------------------|
| Number | Α               | В    | C    | D    | E                       |
| DP50   | 1.13            | 0.34 | 0.78 | 0.87 | ½ - 14 NPT              |
| DP75   | 1.13            | 0.33 | 0.79 | 1.13 | <sup>3</sup> 4 - 14 NPT |
| DP100  | 1.31            | 0.33 | 0.99 | 1.38 | 1-11-½ NPT              |