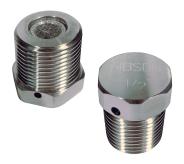

# STAINLESS STEEL DRAIN PLUGS

## **APPLICATION**

- · Allow condensation to drain from an electrical conduit system
- · Used as breathers to reduce condensation
- · Manufactured in stainless steel to help prevent corrosion
- · Can be installed using ordinary hand tools and require little maintenance or repair
- · Provided in a bright, polished finish that does not require touch up or painting

### Material:

316 SS